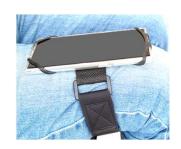

### Mount Smartphone

First push the smartphone into the upper silicone band, then into the lower band. The silicone bands must be stretched with some force. Stretch the bands over all 4 corners.

This way, the smartphone is correctly and firmly in the holder: