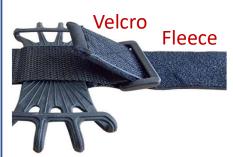

#### Loop in strap

1) Pull strap through a deflection loop with the fleece side facing upwards

2) Fasten the end of the strap on the fleece.