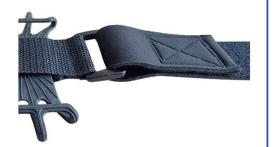

#### Loop in strap

1) Pull strap through a deflection loop with the fleece side facing upwards

2) Fasten the end of the strap on the fleece.

## Attach LunaLeg on the leg

1) Place the LunaLeg on your thigh. The strap with the fleece and Velcro side facing outwards.

2) Pull the strap through the loop. Fasten the end of the strap on the fleece.