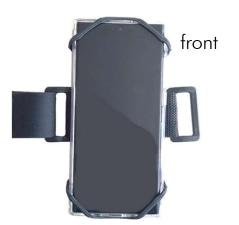

### Mount Smartphone

First push the smartphone into the upper silicone band, then into the lower band. The silicone bands must be stretched with some force. Stretch the bands over all 4 corners.

This way, the smartphone is correctly and firmly in the holder: