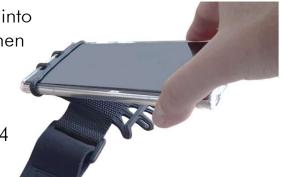

### Mount Smartphone

First push the smartphone into the upper silicone band, then into the lower band. The silicone bands must be stretched with some force. Stretch the bands over all 4 corners.

This way, the smartphone is correctly and firmly in the holder: