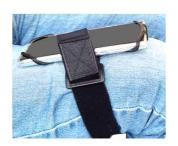

## Attach LunaLeg on the leg

1) Place the LunaLeg on your thigh. The strap with the fleece and Velcro side facing outwards.

2) Pull the strap through the loop. Fasten the end of the strap on the fleece.