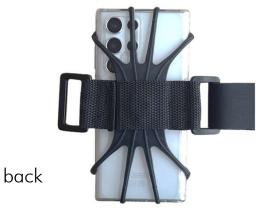

### Mount Smartphone

First push the smartphone into the upper silicone band, then into the lower band. The silicone bands must be stretched with some force. Stretch the bands over all 4 corners.

This way, the smartphone is correctly and firmly in the holder: